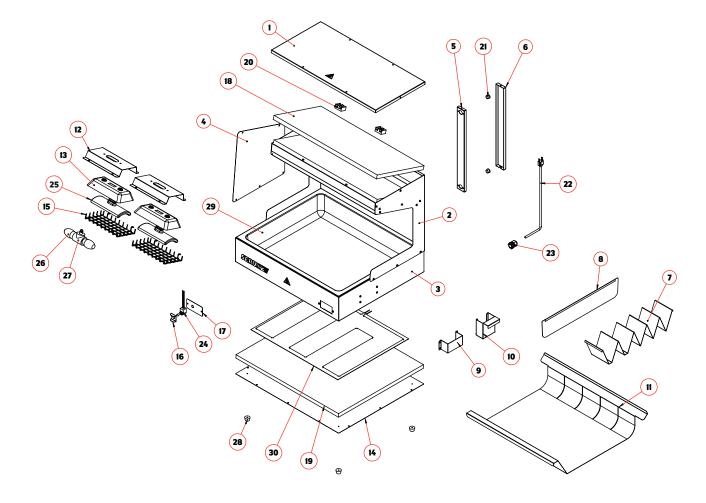

## **PARTS LIST & DIAGRAM**

| KEY | PART #     | DESCRIPTION                 | QUANTITY |    |    |
|-----|------------|-----------------------------|----------|----|----|
|     |            |                             | 17       | 22 | 26 |
| 1   |            | Cover, Top                  | 1        | 1  | 1  |
| 2   |            | Support plate               | 1        | 1  | 1  |
| 3   |            | Base                        | 1        | 1  | 1  |
| 4   |            | Side sealing plate          | 1        | 1  | 1  |
| 5   |            | Inner protective wire board | 1        | 1  | 1  |
| 6   |            | Outer protective wire board | 1        | 1  | 1  |
| 7   | 423FDSP171 | Fry Box Ribbon for FFDS17   | 1        |    |    |
|     | 423FDSP221 | Fry Box Ribbon for FFDS22   |          | 1  |    |
|     | 423FDSP261 | Fry Box Ribbon for FFDS26   |          |    | 1  |
| 8   | 423FDSP172 | Fry Pan Divider for FFDS17  | 1        |    |    |
|     | 423FDSP222 | Fry Pan Divider for FFDS22  |          | 1  |    |
|     | 423FDSP262 | Fry Pan Divider for FFDS26  |          |    | 1  |
| 9   | 423FDSPSH  | Scoop Holder                | 1        | 1  | 1  |
| 10  | 423FDSPFH  | Tong Holder                 | 1        | 1  | 1  |
| 11  |            | Trivet                      | 1        | 1  | 1  |
| 12  |            | Support                     | 1        | 2  | 2  |
| 13  |            | Heat Reflector Plate        | 1        | 2  | 2  |

| KEY | PART #      | DESCRIPTION             | QUANTITY |    |    |
|-----|-------------|-------------------------|----------|----|----|
|     |             |                         | 17       | 22 | 26 |
| 14  |             | Cover, Bottom           | 1        | 1  | 1  |
| 15  |             | Wire Guard              | 1        | 2  | 2  |
| 16  |             | Control Guard           | 1        | 1  | 1  |
| 17  |             | Decal, Control          | 1        | 1  | 1  |
| 18  |             | Upper Insulation Cotton | 1        | 1  | 1  |
| 19  |             | Lower Insulation Cotton | 1        | 1  | 1  |
| 20  |             | Wiring base             | 1        | 2  | 2  |
| 21  |             | Protective coil         | 2        | 2  | 2  |
| 22  | 423FDSPPWR  | Cord and Plug           | 1        | 1  | 1  |
| 23  |             | Cord Grip               | 1        | 1  | 1  |
| 24  | 423FDSPSWCH | Power Switch            | 1        | 1  | 1  |
| 25  | 423FDSPELEM | Upper Heating Element   | 1        | 2  | 2  |
| 26  |             | Light Bulbs             | 2        | 2  | 2  |
| 27  |             | Light Socket with Leads | 1        | 1  | 1  |
| 28  | 423FDSPFEET | Rubber Feet             | 4        | 4  | 4  |
| 29  |             | Pan                     | 1        | 1  | 1  |
| 30  |             | Blanket Element         | 1        | 1  | 1  |