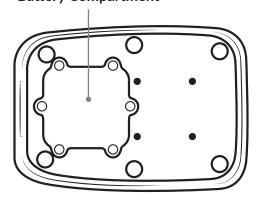

RM SIZE   | 5½" x 5½"                                                                                                       |                                                           |                                                            |
| BASE DIMENSIONS | 8" x 5½" x 2" (L x W x H)                                                                                       |                                                           |                                                            |



# **CONTROL PANEL**



# PRODUCT DESCRIPTION

# FRONT VIEW



## ICONS SHOWN ON LCD DISPLAY

- Weight is stable.
- Weight is negative.
- Low battery. Blinking when charging battery pack.

нісн High limit setting.

LOW Low limit setting.

## **BOTTOM & SIDE VIEW**

#### **Battery Compartment**



# DC Jack



Insert the adaptor into the jack at the side of the scale. Allows the scale to charge for 5 hours. The scale will then operate continuously for approximately 14 hours.

# SET UP & USAGE

## **BATTERY INSTALLATION AND POWER SUPPLY**

- The scale is powered by a 9V adapter and a rechargable battery.
- The rechargable battery will reach a full charge in approximately 5 hours and will remain charged for approximately 14 hours after being unplugged.

## **POWER ON**

- Place the scale on a hard, flat, and level surface.
- Press and hold the **POWER KEY**. The scale will display all available digits. Wait 2 seconds and the scale will display "0.00lb."
- The scale will not power off unless the **POWER KEY** is pressed when the scale is plugged into the adapter.
- If the scale is be