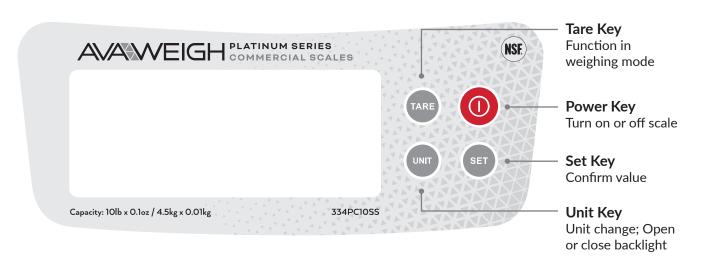

# **CONTROL PANEL**

## ICONS SHOWN ON LCD DISPLAY

- Weight is stable.
- Weight is negative.
- Low battery. Blinking when charging battery pack.

нісн High limit setting.

LOW Low limit setting.