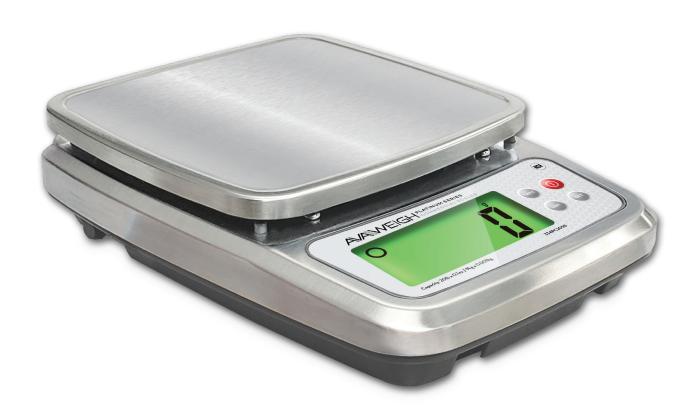

# WATERPROOF STAINLESS STEEL DIGITAL PORTION CONTROL SCALE

#334PC32SS 2 lb. | #334PC10SS 11 lb. | #334PC20SS 22 lb.

# PRODUCT DESCRIPTION