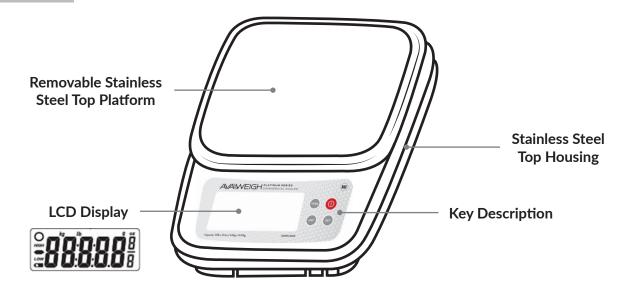

ll capacity                                                                                             |                                                           |                                                            |
| PLATFORM SIZE   | 5½" x 5½"                                                                                                       |                                                           |                                                            |
| BASE DIMENSIONS | 8" x 5½" x 2" (L x W x H)                                                                                       |                                                           |                                                            |



# **CONTROL PANEL**



# PRODUCT DESCRIPTION

# FRONT VIEW



## ICONS SHOWN ON LCD DISPLAY

- Weight is stable.
- Weight is negative.
- Low battery. Blinking when charging battery pack.

нісн High limit setting.

LOW Low limit setting.

## **BOTTOM & SIDE VIEW**

#### **Battery Compartment**



# DC Jack



Insert the adaptor into the jack at the side of the scale. Allows the scale to charge for 5 hours. The scale will then operate continuously for approximately 14 hours.

# SET UP & USAGE

## **BATTERY INSTALLATION AND POWER SUPPLY**

- The scale is powered by a 9V adapter and a rechargable battery.
- The rechargable battery will reach a full charge in approximately 5 hours and will remain charged for approximately 14 hours after being unplugged.

## **POWER ON**

- Place the scale on a hard, flat, and level surface.
- Press and hold the **POWER