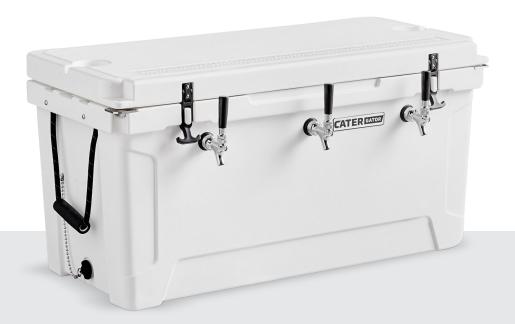

**Versatile Lid** The lid delivers exceptional versatility, with a ruler engraved along its side, 2 built in cup holders, and 2 bottle openers.

| Model #    | Dimensions                                                                                             | # of Faucets | Coils | Ruler Length |
|------------|--------------------------------------------------------------------------------------------------------|--------------|-------|--------------|
| 215JB20WH  | 21 1/8" x 13 3/8" x 15"                                                                                | 1            | 65'   | 14"          |
| 215JB45WH  | 26 <sup>3</sup> / <sub>4</sub> " x 16 <sup>3</sup> / <sub>4</sub> " x 16 <sup>7</sup> / <sub>8</sub> " | 1            | 69'   | 20"          |
| 215JB65WH  | 31 ½" x 18" x 17 ¾"                                                                                    | 2            | 79'   | 24"          |
| 215JB100WH | 38 5/8" x 18 1/8" x 19 1/8"                                                                            | 3            | 100'  | 30"          |