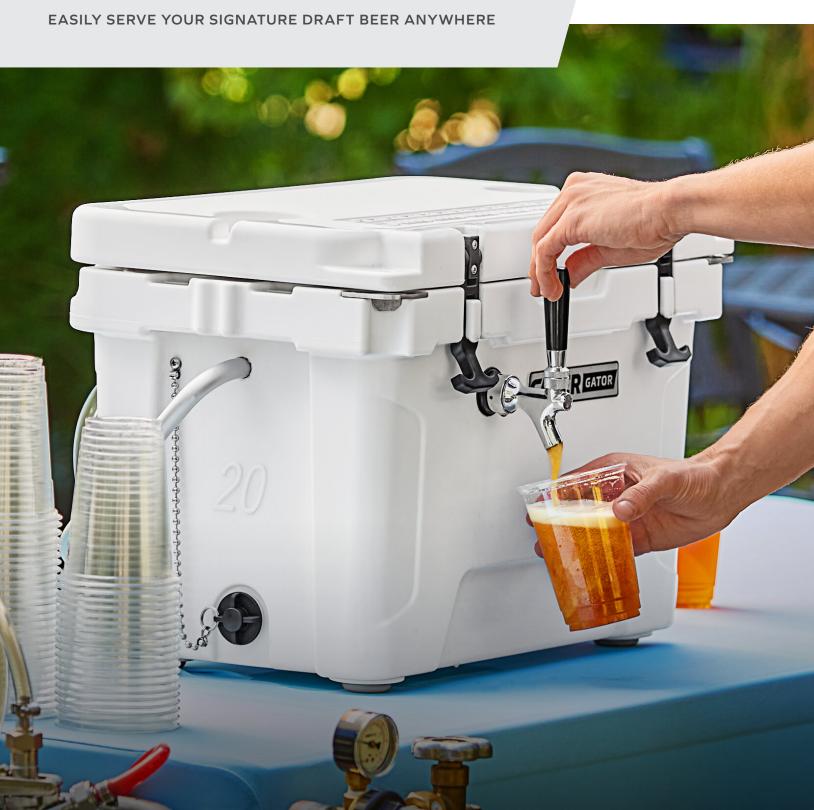

## INSULATED JOCKEY BOXES

Perfect for beer festivals, fairs, tailgates, and other outdoor events, this convenient mobile draft beer system doesn't require any electrical power to function and is an ideal alternative to a hard-to-transport outdoor kegerator.

## **FEATURES**

**Reliable Durability** The rigid, white exterior provides extreme durability. The unit features a layer of high-density polyethylene to make it virtually indestructible.

**Insulated Design** This unit boasts a triple insulated design to ensure everything remains cold, perfect for any gathering or occasion!

**Stainless Steel Coils** The unit comes equipped with stainless steel coils designed to keep your beer extra cold while dispensing to ensure optimal taste.

**Continuus Pouring** The coils in your jockey box ensure optimal pouring length and is great for handling continuus pouring at large events.

**Easy Setup** The 3/8" line connection makes setting up your jockey box easy and convenient.

**Drain** The unit features a drain on the side allowing for quick and easy cleanup.

**Easy Transport** The unit features easy-to-grip handles to provide effortless transportation from destination to destination.