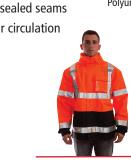

### **Icon Jacket**

visbility outerwear.

■ ANSI/ISEA 107 Type R Class 3 compliant jacket

Storm fly front with throat guard seals out wind and rain

■ 100% waterproof stitched and taped sealed seams

Full-vented cape back for improved air circulation

ITEM #J24122