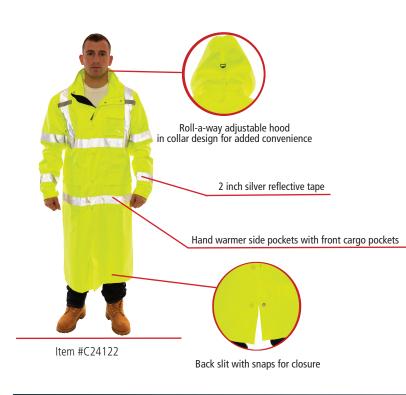

#### **Icon Coat**

- ANSI/ISEA 107 Type R Class 3 compliant coat
- Mesh/taffeta lining for added comfort
- 2-way Zipper/storm fly front with throat guard, seals out wind and rain
- 2 Mic tabs
- Elastic cuffs with hook & loop take-up straps on sleeves
- D-ring access for fall protection harness