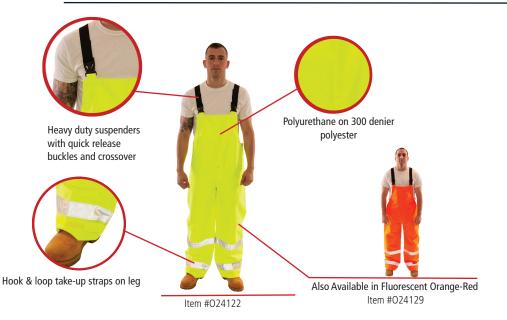

#### Icon Overalls

■ ANSI/ISEA 107 Class E compliant overalls

Convenient front radio pocket with exterior badge holder and 2 mic tabs

- Breathable. Test Method ASTM E96
- Take-up snaps on waist for adjustable fit
- Mildew resistant