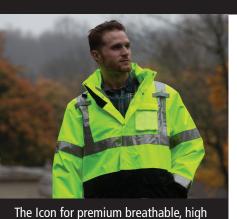

## Be Seen. Be Safe.

The Icon Premium ANSI Compliant Breathable & High Visbility Outerwear - Polyurethane on **300 Denier Polyester** 

Engineered to provide superior comfort and safety in the toughest work environments.

- ANSI 107 Class 3 compliant suit, jacket, and coat for high visibility and breathability.
- Fluorescent Background material for excellent daytime visibility.
- Loaded with premium features for multipurpose.
- 2" silver reflective tape lights for 360 nighttime conspicuity.

**Ideal Applications:** For use in environments where high visibility and breathability are desired for wearer safety and comfort.