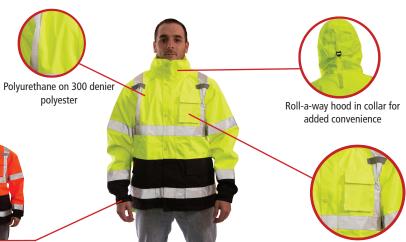

## Be Seen. Be Safe.

The Icon Premium ANSI Compliant Breathable & High Visbility Outerwear - Polyurethane on **300 Denier Polyester** 

Engineered to provide superior comfort and safety in the toughest work environments.

### **Icon Jacket**

visbility outerwear.

■ ANSI/ISEA 107 Type R Class 3 compliant jacket

Storm fly front with throat guard seals out wind and rain

■ 100% waterproof stitched and taped sealed seams

Full-vented cape back for improved air circulation