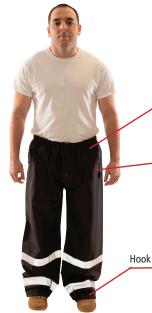

### **Icon Pants**

- Breathable. Test Method ASTM E96
- Snap fly front
- 2 inch silver reflective tape reflects light for 360° nighttime conspicuity
- Stitched and taped sealed seams for 100% waterproof protection

Elastic waist pants with adjustable drawcord

Side openings on pants with flap closure

Hook & loop take-up straps on ankle cuffs for adjustable fit

Item #P24123