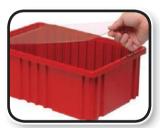

#### **CLEAR ACRYLIC INLAYS**

Keep stored items visible while protecting against airborne dust and other contaminants. Cover lays inside on rim of container.

See pg. 65