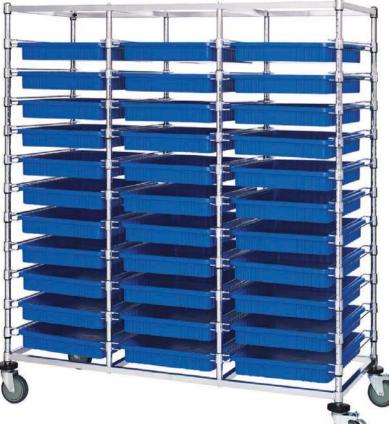

### **Triple Bay Bin Carts**

# 1,200 lb. MOBILE LOAD CAPACITY

Bins available in: Blue Red Gray Clear (One color per unit)

| MODEL<br>NO. | NO. OF<br>BINS         | BIN DIMENSIONS<br>L" x W" x H" | SHIP<br>WGT |
|--------------|------------------------|--------------------------------|-------------|
| 24"W x 60    | "L x 69"H - Bin Cart \ | with Dividable Grid Containe   | rs          |
| BC216069M1T  | 21 DG93060             | 22-1/2" x 17-1/2" x 6"         | 233 lbs     |
| BC216069M2T  | 33 DG93030             | 22-1/2" x 17-1/2" x 3"         | 234 lbs     |
| 24"W x 60"L  | . x 69"H - Bin Cart wi | ith No Dividable Grid Contain  | ers         |
| BC216069M21T | No Containers (incli   | udes slides for 21 bin levels) | 100 lbs     |
| BC216069M33T | No Containers (incli   | udes slides for 33 bin levels) | 124 lbs     |
|              | One Pair - 24" Wire    | Single Bin Slides              |             |
| WR-S24W      | -                      | -                              | 3 lbs       |
|              | One - 24" Wire D       | ouble Bin Slide                |             |
| WR-D24W      | -                      | -                              | 2 lbs       |

WWW.QUANTUMSTORAGE.COM DOUBLE & TRIPLE BAY BIN CARTS

BC216069M2T