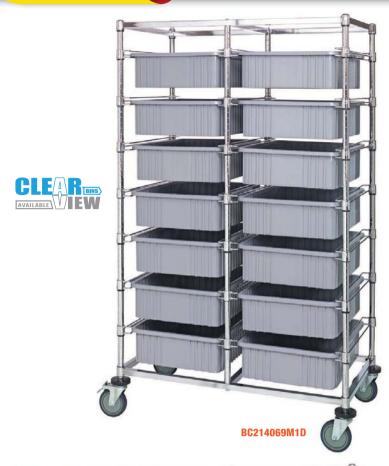

### **Double Bay Bin Carts**

# 1,200 lb

(One color per unit)

|                    |      | _   |      |       |  |
|--------------------|------|-----|------|-------|--|
| Bins available in: | Blue | Red | Gray | Clear |  |

| MODEL<br>No.                                                    | NO. OF<br>BINS       | BIN DIMENSIONS<br>L" x W" x H" | SHIP<br>WGT |  |  |  |
|-----------------------------------------------------------------|----------------------|--------------------------------|-------------|--|--|--|
| 24"W x 40"L x 69"H - Bin Cart with Dividable Grid Containers    |                      |                                |             |  |  |  |
| BC214069M1D                                                     | 14 DG93060           | 22-1/2" x 17-1/2" x 6"         | 163 lbs     |  |  |  |
| BC214069M2D                                                     | 22 DG93030           | 22-1/2" x 17-1/2" x 3"         | 164 lbs     |  |  |  |
| 24"W x 40"L x 69"H - Bin Cart with No Dividable Grid Containers |                      |                                |             |  |  |  |
| BC214069M14D                                                    | No Containers (incl. | udes slides for 14 bin levels) | 75 lbs      |  |  |  |
| BC214069M22D                                                    | No Containers (incl. | udes slides for 22 bin levels) | 91 lbs      |  |  |  |
| One Pair - 24" Wire Single Bin Slides                           |                      |                                |             |  |  |  |
| WR-S24W                                                         | -                    | -                              | 3 lbs       |  |  |  |
| One - 24" Wire Double Bin Slide                                 |                      |                                |             |  |  |  |
| WR-D24W                                                         | -                    | -                              | 2 lbs       |  |  |  |