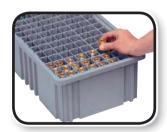

## **DIVIDERS**Containers can be divided by length and/or width allowing a subdivision

and/or width allowing a subdivision down to a 1-1/8" square compartment size. See **pg. 65** 