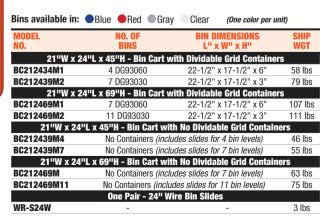

| Bins available in:   Blue                          | Red Gray          | Clear (One color per unit)     |             |
|----------------------------------------------------|-------------------|--------------------------------|-------------|
| MODEL<br>NO.                                       | NO. OF<br>BINS    | BIN DIMENSIONS<br>L" x W" x H" | SHIP<br>WGT |
| 24"W x 36"L x 69"H - Bin Cart with Dividable Grids |                   |                                |             |
| WRC5-63-2436-93060                                 | 4 DG93060         | 22-1/2" x 17-1/2" x 6"         | 113 lbs     |
| 24"W x 48"L                                        | . x 69"H - Bin Ca | rt with Dividable Grids        |             |
| WRC5-63-2448-93060                                 | 4 DG93060         | 22-1/2" x 17-1/2" x 6"         | 128 lbs     |
| 24"W x 60"L x 69"H - Bin Cart with Dividable Grids |                   |                                |             |
| WRC5-63-2460-93060                                 | 4 DG93060         | 22-1/2" x 17-1/2" x 6"         | 153 lbs     |

## **COMPLETE PACKAGES**

Each unit consists of: 4 - 63" posts

WRC5-63-2436-93060

- 5 wire shelves
- 4 DS18-24 bin slides
- 4 5" swivel thermoplastic resin casters, 2 with brake
- 4 donut bumpers
- 4 DG93060 bins (Blue, Red, Gray or Clear)