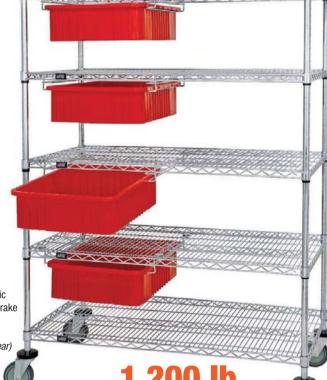

## **Bin Cart Systems**

Bin carts can be used for transporting and holding product. A modular drawer system allows for storage of smaller specialty components while the open shelf design maximizes the storage area. The option of cart covers pg.136, enclosure panels pg. 146, ledges and dividers pg. 147 add to the flexibility of the unit. Cart Finish: Chrome

**ALL MOBILE UNITS INCLUDE FOUR 5" x 1-1/4" SWIVEL CASTERS. 2 WITH BRAKES** 

## **DIVIDERS**

Containers can be divided by length and/or width allowing a subdivision down to a 1-1/8" square compartment size. See pa. 65

Offering two heights and four bin quantity designs, these modular carts are the ultimate work-in-process and transport carts. Dividable grids slide easily in and out and with their ability to be divided into multiple compartments with long and short dividers, truly any type of storage is possible, see pg. 65 for dividers and label holders. Cart Finish: Chrome