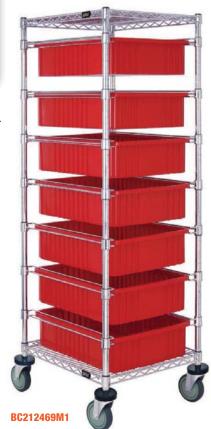

## **Bin Cart Systems**

Bin carts can be used for transporting and holding product. A modular drawer system allows for storage of smaller specialty components while the open shelf design maximizes the storage area. The option of cart covers pg.136, enclosure panels pg. 146, ledges and dividers pg. 147 add to the flexibility of the unit. Cart Finish: Chrome

## **DIVIDERS**

Containers can be divided by length and/or width allowing a subdivision down to a 1-1/8" square compartment size. See pa. 65

Offering two heights and four bin quantity designs, these modular carts are the ultimate work-in-process and transport carts. Dividable grids slide easily in and out and with their ability to be divided into multiple compartments with long and short dividers, truly any type of storage is possible, see pg. 65 for dividers and label holders. Cart Finish: Chrome