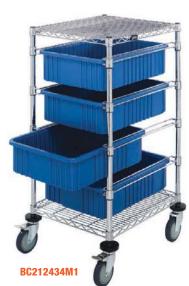

## **Bin Cart Systems**

Bin carts can be used for transporting and holding product. A modular drawer system allows for storage of smaller specialty components while the open shelf design maximizes the storage area. The option of cart covers pg.136, enclosure panels pg. 146, ledges and dividers pg. 147 add to the flexibility of the unit. Cart Finish: Chrome

| Bins available in:   Blue                          | Red Gray          | Clear (One color per unit)     |             |
|----------------------------------------------------|-------------------|--------------------------------|-------------|
| MODEL<br>NO.                                       | NO. OF<br>BINS    | BIN DIMENSIONS<br>L" x W" x H" | SHIP<br>WGT |
| 24"W x 36"L x 69"H - Bin Cart with Dividable Grids |                   |                                |             |
| WRC5-63-2436-93060                                 | 4 DG93060         | 22-1/2" x 17-1/2" x 6"         | 113 lbs     |
| 24"W x 48"L                                        | . x 69"H - Bin Ca | rt with Dividable Grids        |             |
| WRC5-63-2448-93060                                 | 4 DG93060         | 22-1/2" x 17-1/2" x 6"         | 128 lbs     |
| 24"W x 60"L x 69"H - Bin Cart with Dividable Grids |                   |                                |             |
| WRC5-63-2460-93060                                 | 4 DG93060         | 22-1/2" x 17-1/2" x 6"         | 153 lbs     |

## **COMPLETE PACKAGES**

Each unit consists of: 4 - 63" posts

WRC5-63-2436-93060

- 5 wire shelves
- 4 DS18-24 bin slides
- 4 5" swivel thermoplastic resin casters, 2 with brake
- 4 donut bumpers
- 4 DG93060 bins (Blue, Red, Gray or Clear)