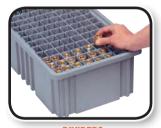

## **Bin Cart Systems**

Bin carts can be used for transporting and holding product. A modular drawer system allows for storage of smaller specialty components while the open shelf design maximizes the storage area. The option of cart covers pg.136, enclosure panels pg. 146, ledges and dividers pg. 147 add to the flexibility of the unit. Cart Finish: Chrome

## **DIVIDERS**

Containers can be divided by length and/or width allowing a subdivision down to a 1-1/8" square compartment size. See pa. 65

Offering two heights and four bin quantity designs, these modular carts are the ultimate work-in-process and transport carts. Dividable grids slide easily in and out and with their ability to be divided into multiple compartments with long and short dividers, truly any type of storage is possible, see pg. 65 for dividers and label holders. Cart Finish: Chrome