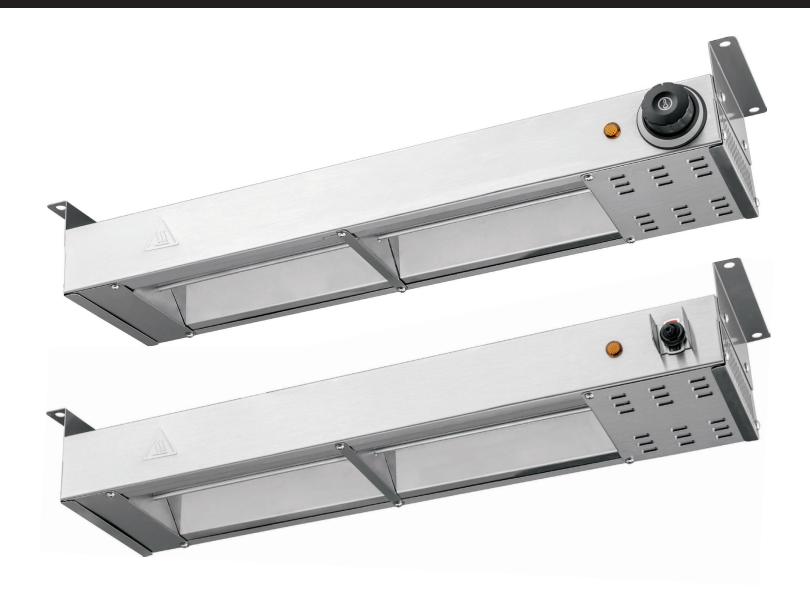

### **Overview**

#### Toggle Hardwired

| MODEL#   | OVERALL DIMENSIONS    | POWER SUPPLY | NET WEIGHT |
|----------|-----------------------|--------------|------------|
| 177SW24T | 24" L x 6.1"W x 2.6"H | 120V, 500W   | 7.7 lb.    |
| 177SW36T | 36"L x 6.1"W x 2.6"H  | 120V, 850W   | 11 lb.     |
| 177SW48T | 48"L x 6.1"W x 2.6"H  | 120V, 1200W  | 14.33 lb.  |
| 177SW60T | 60"L x 6.1"W x 2.6"H  | 120V, 1550W  | 17.6 lb.   |
| 177SW72T | 72"L x 6.1"W x 2.6"H  | 120V, 1750W  | 20.87 lb.  |

#### **Infinite Hardwired**

| MODEL#    | OVERALL DIMENSIONS    | POWER SUPPLY | NET WEIGHT |
|-----------|-----------------------|--------------|------------|
| 177SW24IN | 24" L x 6.1"W x 2.6"H | 120V, 500W   | 7.7 lb.    |
| 177SW36IN | 36"L x 6.1"W x 2.6"H  | 120V, 850W   | 11 lb.     |
| 177SW48IN | 48"L x 6.1"W x 2.6"H  | 120V, 1200W  | 14.33 lb.  |
| 177SW60IN | 60"L x 6.1"W x 2.6"H  | 120V, 1550W  | 17.6 lb.   |
| 177SW72IN | 72"L x 6.1"W x 2.6"H  | 120V, 1750W  | 20.87 lb.  |

#### Toggle Cord and Plug

| MODEL#     | OVERALL DIMENSIONS    | POWER SUPPLY | NET WEIGHT |
|------------|-----------------------|--------------|------------|
| 177SW24TCP | 24" L x 6.1"W x 2.6"H | 120V, 500W   | 7.7 lb.    |
| 177SW36TCP | 36"L x 6.1"W x 2.6"H  | 120V, 850W   | 11 lb.     |
| 177SW48TCP | 48"L x 6.1"W x 2.6"H  | 120V, 1200W  | 14.33 lb.  |
| 177SW60TCP | 60"L x 6.1"W x 2.6"H  | 120V, 1550W  | 17.6 lb.   |
| 177SW72TCP | 72"L x 6.1"W x 2.6"H  | 120V, 1750W  | 20.87 lb.  |

#### Infinite Cord and Plug

| MODEL#      | OVERALL DIMENSIONS    | POWER SUPPLY | NET WEIGHT |
|-------------|-----------------------|--------------|------------|
| 177SW24INCP | 24" L x 6.1"W x 2.6"H | 120V, 500W   | 7.7 lb.    |
| 177SW36INCP | 36"L x 6.1"W x 2.6"H  | 120V, 850W   | 11 lb.     |
| 177SW48INCP | 48"L x 6.1"W x 2.6"H  | 120V, 1200W  | 14.33 lb.  |
| 177SW60INCP | 60"L x 6.1"W x 2.6"H  | 120V, 1550W  | 17.6 lb.   |
| 177SW72INCP | 72"L x 6.1"W x 2.6"H  | 120V, 1750W  | 20.87 lb.  |