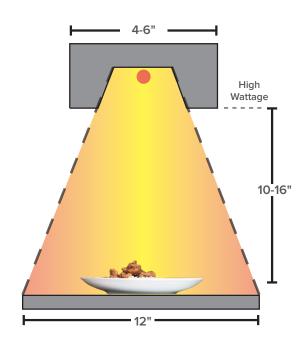

### Installation

- 1. For strip warmers of high wattage (18-25 watts per inch), 10-16" is the recommended mounting height.
- 2. Do not install food warmers above or around combustible surfaces.
- 3. Food warmers can be mounted to the underside of a shelf with a minimum gap of 1" to protect electrical system.
- 4. Remove the two center screws from end plates.
  Align the holes on the bracket with the mounting holes on the end plate. Use the screw to secure the bracket.
- 5. Drill 4 holes on the underside of a shelf. Use fasteners to install the brackets to the underside of the shelf.
- 6. A qualified electrician must install hardwired models or warranty will be void.