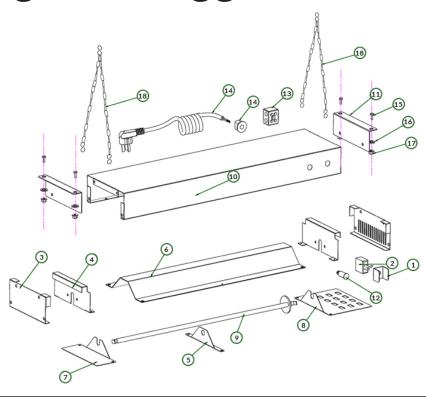

### Parts Diagram - Toggle Control

| NO. | Description            | Replacement Part#                                                                                                                            | Pcs. |
|-----|------------------------|----------------------------------------------------------------------------------------------------------------------------------------------|------|
| 1   | Switch Guard           | 177PSW01 (177SW24/36/48/60/72T; 177SW24/36/48/60/72TCP)                                                                                      | 1    |
| 2   | Toggle Switch          | 177PSWSWITCH (177SW24/36/48/60/72T; 177SW24/36/48/60/72TCP                                                                                   | 1    |
| 3   | End Plates             |                                                                                                                                              | 2    |
| 4   | Element Guard          | 177PSWGUARD (177SW24/36/48/60/72T; 177SW24/36/48/60/72TCP)                                                                                   | 1    |
| 5   | Element Support (Mid)  | 177PSWELEM1 (177SW24/36/48/60/72T; 177SW24/36/48/60/72TCP)                                                                                   | 1    |
| 6   | Reflector              |                                                                                                                                              | 1    |
| 7   | Element Support (Left) | 177PSWELEM2 (177SW24/36/48/60/72T; 177SW24/36/48/60/72TCP)                                                                                   | 1    |
| 8   | Cover Plate            |                                                                                                                                              | 1    |
| 9   | Element                | 177PSWELEM3 (177SW24T/TCP), 177PSWELEM4 (177SW36T/TCP), 177PSWELEM5 (177SW48T/TCP), 177PSWELEM6 (177SW60T/TCP), 177PSWELEM7 (177SW72T/72TCP) | 1    |
| 10  | Housing                |                                                                                                                                              | 1    |
| 11  | Mounting Brackets      | 177PBRACKET (177SW24/36/48/60/72T; 177SW24/36/48/60/72TCP)                                                                                   | 2    |
| 12  | Indicator Light        | 177PLIGHTORG (177SW24/36/48/60/72T; 177SW24/36/48/60/72TCP)                                                                                  | 1    |
| 13  | Terminal Block         | 177PSWTB (177SW24/36/48/60/72T; 177SW24/36/48/60/72TCP)                                                                                      | 1    |
| 14  | Cord and Plug Set      | 177PSWCORD15 (177SW24/36/48/60/72T) [Sold Separately]                                                                                        | 1    |
| 15  | Screw                  |                                                                                                                                              | 1    |
| 16  | Washer                 |                                                                                                                                              | 1    |
| 17  | Nut                    |                                                                                                                                              | 1    |
| 18  | Support Chains         | 177PSWCHAIN [Sold Separately]                                                                                                                | 2    |

## Parts Diagram - Infinite Control

| NO. | Description            | Replacement Part#                                                                                                                                              | Pcs. |
|-----|------------------------|----------------------------------------------------------------------------------------------------------------------------------------------------------------|------|
| 1   | Knob                   | 177PSWKNOB (177SW24/36/48/60/72IN, 177SW24/36/48/60/72INCP)                                                                                                    | 1    |
| 2   | Knob Base              |                                                                                                                                                                | 1    |
| 3   | End Plates             |                                                                                                                                                                | 2    |
| 4   | Element Guard          | 177PSWGUARD (177SW24/36/48/60/72IN, 177SW24/36/48/60/72INCP)                                                                                                   | 1    |
| 5   | Element Support (Mid)  | 177PSWELEM1 (177SW24/36/48/60/72IN, 177SW24/36/48/60/72INCP)                                                                                                   | 1    |
| 6   | Reflector              |                                                                                                                                                                | 1    |
| 7   | Element Support (Left) | 177PSWELEM2 (177SW24/36/48/60/72IN, 177SW24/36/48/60/72INCP)                                                                                                   | 1    |
| 8   | Cover Plate            |                                                                                                                                                                | 1    |
| 9   | Element                | 177PSWELEM3 (177SW24IN/24INCP), 177PSWELEM4 (177SW36IN/36INCP), 177PSWELEM5 (177SW48IN/48INCP), 177PSWELEM6 (177SW60IN/60INCP), 177PSWELEM7 (177SW72IN/72INCP) | 1    |
| 10  | Housing                |                                                                                                                                                                | 1    |
| 11  | Mounting Brackets      | 177PBRACKET (177SW24/36/48/60/72IN, 177SW24/36/48/60/72INCP)                                                                                                   | 2    |
| 12  | Indicator Light        | 177PLIGHTORG (177SW24/36/48/60/72IN, 177SW24/36/48/60/72INCP)                                                                                                  | 1    |
| 13  | Terminal Block         | 177PSWTB (177SW24/36/48/60/72IN, 177SW24/36/48/60/72INCP)                                                                                                      | 1    |
| 14  | Cord and Plug Set      | 177PSWCORD15 (177SW24/36/48/60/72IN) [Sold Separately]                                                                                                         | 1    |
| 15  | Screw                  |                                                                                                                                                                | 1    |
| 16  | Washer                 |                                                                                                                                                                | 1    |
| 17  | Nut                    |                                                                                                                                                                | 1    |
| 18  | Infinite Heat Control  | 177PSWTHERM                                                                                                                                                    | 1    |
| 19  | Support Chains         | 177PSWCHAIN [Sold Separately]                                                                                                                                  | 2    |