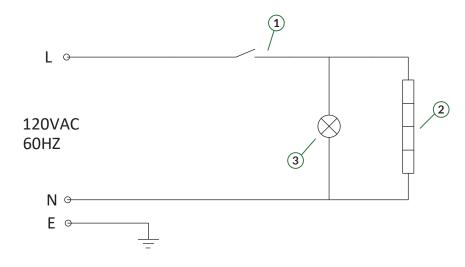

### Wiring Diagram - Toggle Control

| NO. | Description |
|-----|-------------|
| 1   | Switch      |
| 2   | Heater      |
| 3   | Indicator   |