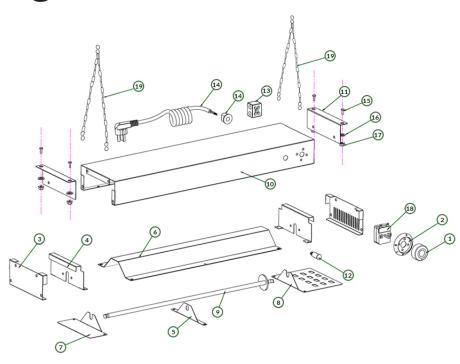

### Parts Diagram - Toggle Control

| NO. | Description            | Replacement Part#                                                                                                                            | Pcs. |
|-----|------------------------|----------------------------------------------------------------------------------------------------------------------------------------------|------|
| 1   | Switch Guard           | 177PSW01 (177SW24/36/48/60/72T; 177SW24/36/48/60/72TCP)                                                                                      | 1    |
| 2   | Toggle Switch          | 177PSWSWITCH (177SW24/36/48/60/72T; 177SW24/36/48/60/72TCP                                                                                   | 1    |
| 3   | End Plates             |                                                                                                                                              | 2    |
| 4   | Element Guard          | 177PSWGUARD (177SW24/36/48/60/72T; 177SW24/36/48/60/72TCP)                                                                                   | 1    |
| 5   | Element Support (Mid)  | 177PSWELEM1 (177SW24/36/48/60/72T; 177SW24/36/48/60/72TCP)                                                                                   | 1    |
| 6   | Reflector              |                                                                                                                                              | 1    |
| 7   | Element Support (Left) | 177PSWELEM2 (177SW24/36/48/60/72T; 177SW24/36/48/60/72TCP)                                                                                   | 1    |
| 8   | Cover Plate            |                                                                                                                                              | 1    |
| 9   | Element                | 177PSWELEM3 (177SW24T/TCP), 177PSWELEM4 (177SW36T/TCP), 177PSWELEM5 (177SW48T/TCP), 177PSWELEM6 (177SW60T/TCP), 177PSWELEM7 (177SW72T/72TCP) | 1    |
| 10  | Housing                |                                                                                                                                              | 1    |
| 11  | Mounting Brackets      | 177PBRACKET (177SW24/36/48/60/72T; 177SW24/36/48/60/72TCP)                                                                                   | 2    |
| 12  | Indicator Light        | 177PLIGHTORG (177SW24/36/48/60/72T; 177SW24/36/48/60/72TCP)                                                                                  | 1    |
| 13  | Terminal Block         | 177PSWTB (177SW24/36/48/60/72T; 177SW24/36/48/60/72TCP)                                                                                      | 1    |
| 14  | Cord and Plug Set      | 177PSWCORD15 (177SW24/36/48/60/72T) [Sold Separately]                                                                                        | 1    |
| 15  | Screw                  |                                                                                                                                              | 1    |
| 16  | Washer                 |                                                                                                                                              | 1    |
| 17  | Nut                    |                                                                                                                                              | 1    |
| 18  | Support Chains         | 177PSWCHAIN [Sold Separately]                                                                                                                | 2    |

## Parts Diagram - Infinite Control

| NO. | Description            | Replacement Part#                                                                                                                                              | Pcs. |
|-----|------------------------|----------------------------------------------------------------------------------------------------------------------------------------------------------------|------|
| 1   | Knob                   | 177PSWKNOB (177SW24/36/48/60/72IN, 177SW24/36/48/60/72INCP)                                                                                                    | 1    |
| 2   | Knob Base              |                                                                                                                                                                | 1    |
| 3   | End Plates             |                                                                                                                                                                | 2    |
| 4   | Element Guard          | 177PSWGUARD (177SW24/36/48/60/72IN, 177SW24/36/48/60/72INCP)                                                                                                   | 1    |
| 5   | Element Support (Mid)  | 177PSWELEM1 (177SW24/36/48/60/72IN, 177SW24/36/48/60/72INCP)                                                                                                   | 1    |
| 6   | Reflector              |                                                                                                                                                                | 1    |
| 7   | Element Support (Left) | 177PSWELEM2 (177SW24/36/48/60/72IN, 177SW24/36/48/60/72INCP)                                                                                                   | 1    |
| 8   | Cover Plate            |                                                                                                                                                                | 1    |
| 9   | Element                | 177PSWELEM3 (177SW24IN/24INCP), 177PSWELEM4 (177SW36IN/36INCP), 177PSWELEM5 (177SW48IN/48INCP), 177PSWELEM6 (177SW60IN/60INCP), 177PSWELEM7 (177SW72IN/72INCP) | 1    |
| 10  | Housing                |                                                                                                                                                                | 1    |
| 11  | Mounting Brackets      | 177PBRACKET (177SW24/36/48/60/72IN, 177SW24/36/48/60/72INCP)                                                                                                   | 2    |
| 12  | Indicator Light        | 177PLIGHTORG (177SW24/36/48/60/72IN, 177SW24/36/48/60/72INCP)                                                                                                  | 1    |
| 13  | Terminal Block         | 177PSWTB (177SW24/36/48/60/72IN, 177SW24/36/48/60/72INCP)                                                                                                      | 1    |
| 14  | Cord and Plug Set      | 177PSWCORD15 (177SW24/36/48/60/72IN) [Sold Separately]                                                                                                         | 1    |
| 15  | Screw                  |                                                                                                                                                                | 1    |
| 16  | Washer                 |                                                                                                                                                                | 1    |
| 17  | Nut                    |                                                                                                                                                                | 1    |
| 18  | Infinite Heat Control  | 177PSWTHERM                                                                                                                                                    | 1    |
| 19  | Support Chains         | 177PSWCHAIN [Sold Separately]                                                                                                                                  | 2    |