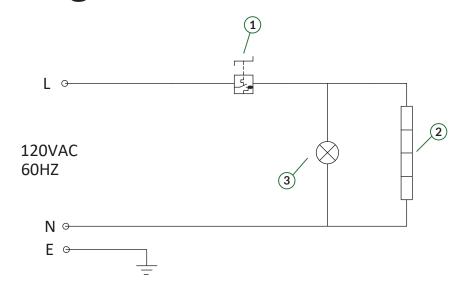

### Wiring Diagram - Infinite Control

| NO. | Description      |
|-----|------------------|
| 1   | Energy Regulator |
| 2   | Heater           |
| 3   | Indicator        |