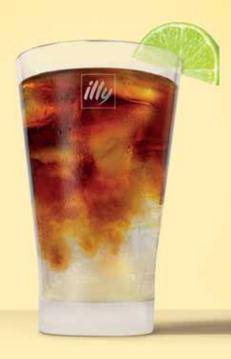

# ESPRESSO LIME TONIC

Refreshing sweetened lime juice & tonic water finished with a rich, illy espresso over ice.

### 10-12 oz (300-350 cc) GLASS

Ingredients: illy espresso, lime juice, simple syrup, ice, tonic water

## While Coffee is Pouring

- 2. Put 15 cc (1 tbs) lime juice to the bottom of the serving glass.
- 3. Add 15 cc (1 tbs) simple syrup and stir gently.
- 4. Fill glass <sup>2</sup>/<sub>3</sub> with ice.
- 5. Add 4 oz (120 cc) tonic water.
- 6. Slowly pour the espresso over the tonic and lime.
- 7. Garnish with a lime wedge.