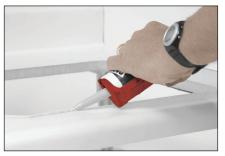

### STEP 5

- Apply a bead of Silicone Sealant along edge of cut out (**Figure 2**).
- Insert Drop-In Sink into cut-out while lining up the four holes with the threaded studs and push down into the bead of Silicone.

Figure 2