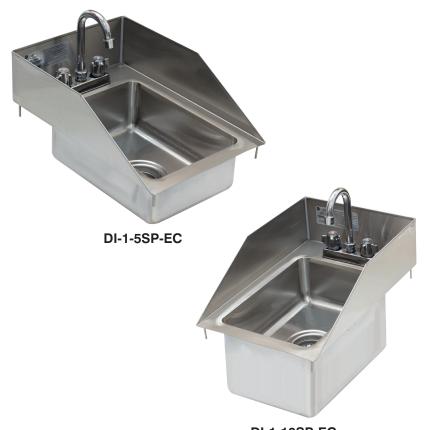

# Installation Instructions For DI-1-5SP-EC/DI-1-10SP-EC DROP-IN SINK WITH SIDE SPLASHES

DI-1-10SP-EC

CHECK FOR CONCEALED DAMAGE
FILE CLAIM WITH DELIVERING FREIGHT CARRIER

### Contents:

- (1) DI-1-5SP-EC OR DI-10SP-EC
- (1) Gooseneck 4" O.C. Deck Mount Faucet
- (1) K-6 Basket Drain
- (4) Under-Counter Mounting Brackets
- (4) Nuts