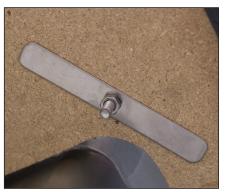

### STEP 6

- From the underside, place each bracket on an angle and tighten each nut on all four threaded studs. (Figure 3).
- DO NOT OVERTIGHTEN!
- Connect drain and faucet supply.
- Remove Aerator & flush line.
- Replace Aerator

Figure 3