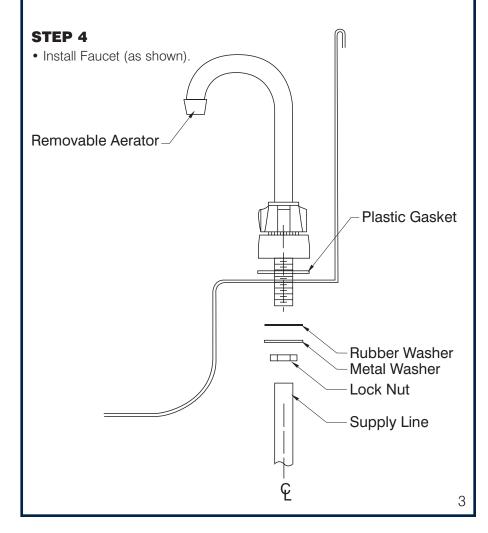

### STEP 6

- From the underside, place each bracket on an angle and tighten each nut on all four threaded studs. (Figure 3).
- DO NOT OVERTIGHTEN!
- Connect drain and faucet supply.
- Remove Aerator & flush line.
- Replace Aerator