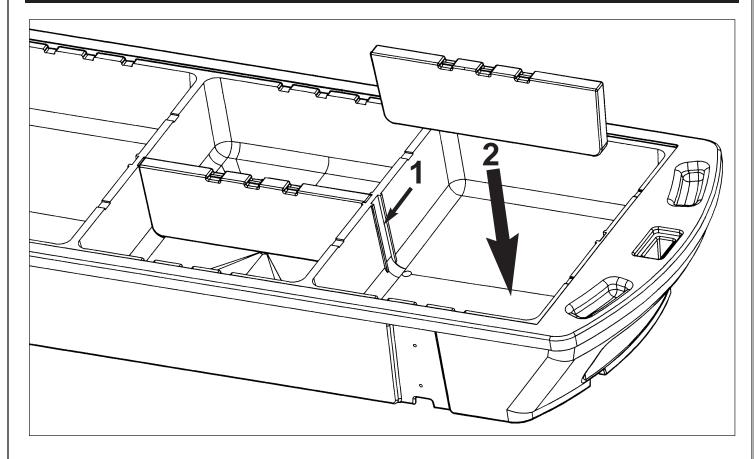

Step 1: Place Divider into slots.

- Step 2: Press down firmly on the the Divider until the top of the Divider is flush with the top of the Food Bar Basin.
- Note: Dividers can be removed by simply pulling up at a straight angle.