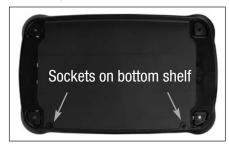

## Parts:

Bottom Back Panel, Top Back Panel

(All parts are identified on their interior sides, along with markings indicating which side faces up)

Familiarize yourself with all components before assembly. Locate the retaining grooves at the back of the Bottom and Middle Shelves of the Cart (top rear edge). Locate the two matched sets of sockets (top front edge of Bottom Shelf and lower front edge of Middle Shelf).