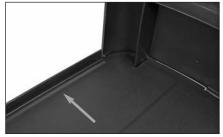

Detail of retaining ledge on middle shelf

1.) Position fully assembled Cart on its back (back is determined by finding the side with the retaining lips on all three shelves). Accessory components should be added with the Cart resting on a carpeted area or other soft even surface. If necessary, flatten the box the Accessory Kit came in and place under Cart.