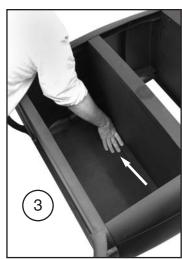

- 3) Push Panel all the way back until the top of the Panel stops against the outside edge of the Top Shelf. Exerting steady, even pressure, push bottom of Panel until it engages the retaining grove along the top rear edge of Middle Shelf. Starting at one end of the Panel, run your hands all along the base to ensure that it has snapped into place. Exert firm pressure. The Panel should click as you push it in. You may use the Rubber Mallet to help slightly loosen the Top Shelf on the edge immediately above the Panel if the fit is too tight. Remember to knock the Shelf back in place if you do this.
- 4) Using the Bottom Panel, repeat steps #2 and #3 to secure the other Panel in place.