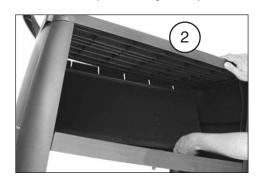

2.) Insert the Top Back Panel through the front of the Cart at an angle as shown, with the side marked "Top Panel" facing you. Ensure that the side marked "Up" is facing the top, and

that all of the grooves along this edge line up with the corresponding ribs on the underside of the Cart's Top Shelf.

- 3) Push Panel all the way back until the top of the Panel stops against the outside edge of the Top Shelf. Exerting steady, even pressure, push bottom of Panel until it engages the retaining grove along the top rear edge of Middle Shelf. Starting at one end of the Panel, run your hands all along the base to ensure that it has snapped into place. Exert firm pressure. The Panel should click as you push it in. You may use the Rubber Mallet to help slightly loosen the Top Shelf on the edge immediately above the Panel if the fit is too tight. Remember to knock the Shelf back in place if you do this.
- 4) Using the Bottom Panel, repeat steps #2 and #3 to secure the other Panel in place.