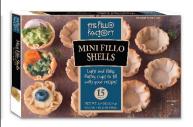

# 12/1.9 oz All Natural Mini Shells (15pc)

| Item Information: Packaging Informatio |
|----------------------------------------|
|----------------------------------------|

Brand: Fillo Factory

Manufacturer #: RS-M2

**UPC**: 785002776152

Category: Fillo Pastry Shells

Item Status: Active

Approx. Avg Piece Wt.: 0.13 oz Pieces per Pack: 15 Master Case Length (in): 14.50
Master Case Width (in): 10.30
Master Case Height (in): 7.12
Master Case Gross Wt. (lbs) 3.5
Master Case Cubic Ft: 0.62
Net Weight (lb): 1.43

**TixHi:** 11x10=110

Unit of Measure: Case Pack per Case: 12

Ingredients: Fillo Dough (Enriched Wheat Flour [Wheat Flour, Malted Barley Flour, Niacin, Reduced Iron, Thiamine Mononitrate, Riboflavin, Folic Acid], Water, Tapioca Starch, Malted Barley Flour, Sucrose, Expeller Pressed Canola Oil and/or Sunflower Oil, Salt, Canola Lecithin, Rapeseed Lecithin, Tricalcium Phosphate), Expeller Pressed Canola Oil, Palm Oil.