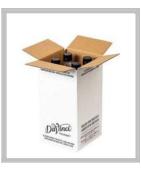

## 20547096 - DaVinci Gourmet Blue Raspberry Syrup 4x750mL

DaVinci Gourmet Blue Raspberry Syrup is crafted in small batches to inspire coffees, crafted beverages, cocktails, culinary creations and more. Made with pure cane sugar the syrup is bright in color and bold in raspberry flavor. It is formulated to mix easily in a wide range of beverage and culinary applications, resists curdling in dairy products, and perfectly holds its flavor in hot and cold beverages. Available in 4 count 750 mL plastic bottles. Since 1989 DaVinci Gourmet has created gourmet syrups suited for Café, Coffee Shops, Restaurants & Bars and at home. Formulated to mix easily in a wide range of beverage and culinary applications and perfectly holds its flavor in hot and cold beverages. Kosher and Gluten Free. DaVinci Gourmet syrups come in a full range of flavors in Classic, Sugar Free, Naturals and Fruit Innovations.

#### **Case Specifications**

| GTIN       | 40737384102041 | Case Gross Weight | 10.30 LB                   |
|------------|----------------|-------------------|----------------------------|
| Pack Size  | 4 / 750MLT     | Case Net Weight   | 8.16 LB                    |
| Shelf Life |                | Case L,W,H        | 5.80 IN, 5.80 IN, 12.40 IN |
| Tie x High | 48 x 4         | Cube              | 417.10 INQ                 |