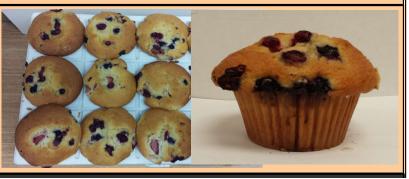

## 12/6 oz Mountain Berry Muffins

| UNIT:                       |      | MASTER CASE                  |       | PALLET                          |        | ALLERGENS |
|-----------------------------|------|------------------------------|-------|---------------------------------|--------|-----------|
| Unit diameter               | 4.3" | Height - Inches              | 4.00  | Cases on layer - TI             | 9      | Eggs      |
| Unit net weight - oz        | 6    | Dept - Inches                | 12.75 | Layers per pallet - HI          | 16     | Milk      |
| Units per Inner Tray        | 12   | Length - Inches              | 17.00 | Total Cases per Pallet          | 144    | Soy       |
| Trays per case              | 1    | Cube                         | 0.50  | Pallet Weight - Lbs             | 30.00  | Wheat     |
| Total Case Net weight - Lbs | 4.5  | Inner packaging weight - lbs | 0.03  | Total Gross Pallet Weight - Lbs | 790.49 |           |
| Tray shrink wrapped         | Yes  | Master Case Weight - Ibs     | 0.75  | Pallet Wrapped?                 | Yes    |           |
|                             |      | Gross Case Weight - Lbs      | 5.28  | TOP LOAD ONLY - NO STACKING     |        |           |