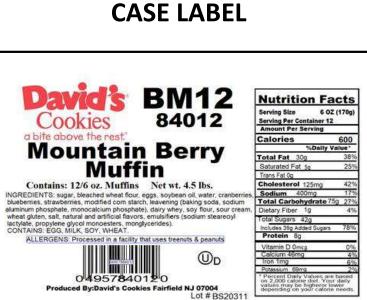

## **PRODUCT SPECIFICATION SHEET**

28 Industrial Road, Fairfield, NJ 07004 973-227-2800

| PRODUCT      |                 |
|--------------|-----------------|
| PRODUCT CODE | BM12            |
| PRODUCT #    | 84012           |
| CASE UPC     | 0 49578 84012 0 |
| UNIT UPC     | N/A             |
|              |                 |
|              |                 |
|              |                 |
| 1            |                 |

| LABEL INFORMATIC                           | N        | SHIPPING AND              | SHIPPING AND HANDLING    |                                   | Nutritional Panel     |  |
|--------------------------------------------|----------|---------------------------|--------------------------|-----------------------------------|-----------------------|--|
| Label on inner box                         | No       | SHIP, STORE and HANDLE at | 0º F +/- 10º UNTIL READY |                                   |                       |  |
| Label on Master Case                       | Yes      | TO USE                    |                          | Nutritio                          | n Facts               |  |
| Kosher                                     | Yes      | FROZEN SHELF LIFE         | One Year                 | 12 Servings Per C                 |                       |  |
| Expiration Date on Label                   | no       | REFRIGERATED SHELF LIFE   | 2-3 Weeks                | Serving size                      | 1 muffin, 6oz         |  |
| Nutritional Info                           | Yes      | AMBIENT SHELF LIFE        | 5-6 Days (Wrapped)       |                                   | (170g)                |  |
| Lot Code:<br>Plant code + Julian Manufactu | ure date |                           |                          | Amount per serving<br>Calories    | 600<br>% Daily Value* |  |
|                                            |          |                           |                          | Total Fat 30g<br>Saturated Fat 5g | 38%<br>25%            |  |

Made in a facility that manufactures products which contain wheat, eggs, peanuts, tree nuts, soybeans & milk

| Nutrition Fa                                                                                                                                      | cts         |
|---------------------------------------------------------------------------------------------------------------------------------------------------|-------------|
| 12 Servings Per Container                                                                                                                         |             |
| Serving size 1 muff                                                                                                                               | ,           |
|                                                                                                                                                   | (170g)      |
| Amount per serving                                                                                                                                |             |
| Calories 6                                                                                                                                        | <u>500</u>  |
| % Dail                                                                                                                                            | y Value*    |
| Total Fat 30g                                                                                                                                     | 38%         |
| Saturated Fat 5g                                                                                                                                  | 25%         |
| Trans Fat 0g                                                                                                                                      |             |
| Cholesterol 125mg                                                                                                                                 | 42%         |
| Sodium 400mg                                                                                                                                      | 17%         |
| Total Carbohydrate 75g                                                                                                                            | 27%         |
| Dietary Fiber 1g                                                                                                                                  | 4%          |
| Total Sugars 42g                                                                                                                                  |             |
| Includes 39g Added Sugars                                                                                                                         | <b>78</b> % |
| Protein 8g                                                                                                                                        |             |
| Vitamin D 0mcg                                                                                                                                    | 0%          |
| Calcium 46mg                                                                                                                                      | 4%          |
| Iron 1mg                                                                                                                                          | 6%          |
| Potassium 69mg                                                                                                                                    | 2%          |
| *The % Daily Value tells you how much a nutrie<br>serving of food contributes to a daily diet. 2,000<br>day is used for general nutrition advice. |             |
| Date: 11/6/2020                                                                                                                                   |             |
|                                                                                                                                                   |             |