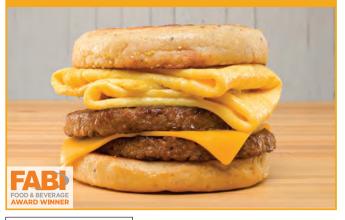

## PLANT-BASED breakfast sausage Item# 00918 • DOT# 706927 - UNCOOKED

## **Nutrition Facts**

About 80 Servings per Container
Serving Size 2 oz (57g)

#### 90 Calories

| %                     | Daily Values   |
|-----------------------|----------------|
| Total Fat 6g          | 8%             |
| Saturated Fat 2.5g    | 13%            |
| Trans Fat 0g          |                |
| Cholesterol 0mg       | 0%             |
| Sodium 210mg          | 9%             |
| Total Carbohydrate 4g | 1%             |
| Dietary Fiber 3g      | 11%            |
| Total Sugars 0g       |                |
| Includes 0g Added Sug | ars <b>0</b> % |
| Protoin 6a            |                |

Vitamin D 0mcg Calcium 49mg 4% Iron 1mg 6% Potassium 280mg

The % Daily Value (DV) tells you how much a nutrien in a serving of food contributes to a daily diet. 2,000 calories a day is used for general nutrition advice.

INGREDIENTS: Water, Soy Protein Concentrate, Soy Flour, Expeller Pressed Canola Oil, Refined Coconut Oil, Seasoning (Spices, Sea Salt, Brown Sugar, Natural Flavor), Methylcellulose, Distilled White Vinegar, Yeast Extract (Yeast Extract, Natural Flavor, Salt), Caramel Color, Citric Acid. **Contains: Soy** 

Frozen Shelf Life: 12 months Pack Size: 80/2 oz Case Weight: 10 lbs