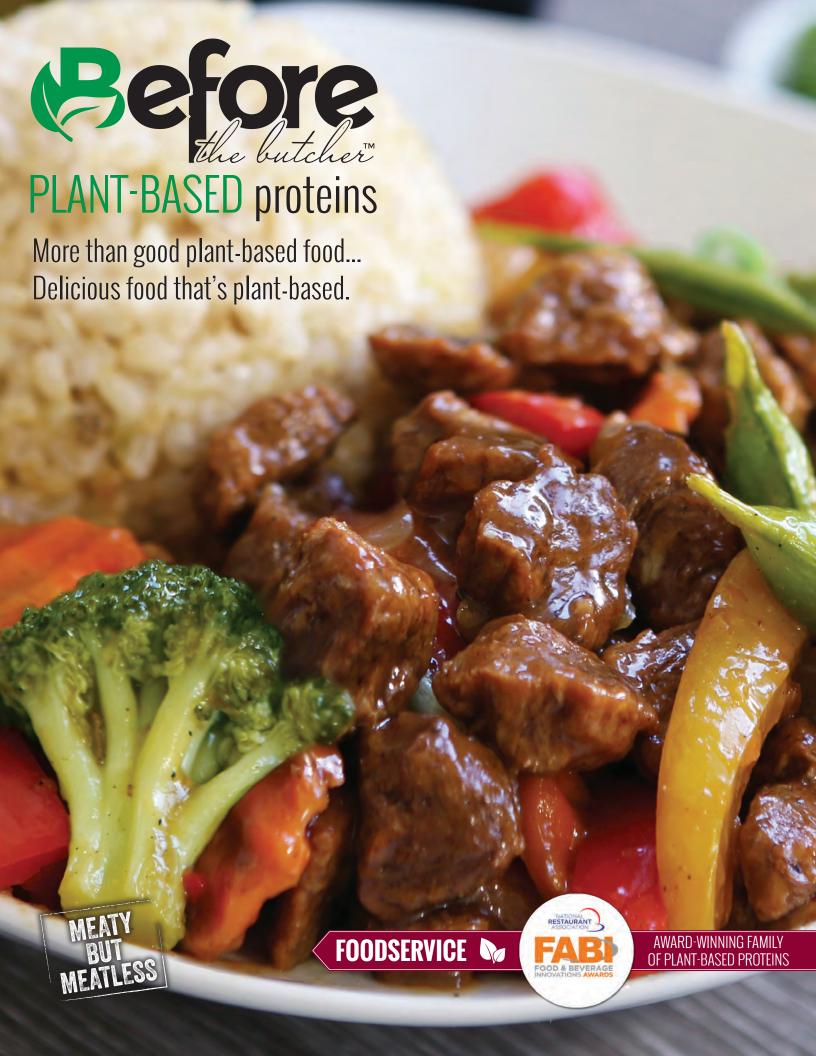

Contains: Soy

Frozen Shelf Life: 14 months • Pack Size: 4/2.5 lbs • Case Weight: 10 lbs

Before the Butcher® is a category leader in the plant-based industry in flavor, variety, texture and innovation. With patties, grounds, chunks and more, and a diverse mix of flavors, it will make your recipes amazingly meatless. Before the Butcher is more than good plant-based food, it's delicious food that's plant-based. We are dedicated to supplying restaurants, kitchens and any foodservice facilities with the perfect plant protein that will make your customers question...

Is it really meatless?