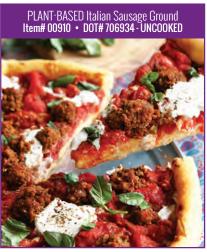

|
| Vitamin D 0mcg              | 0%             |
| Calcium 115mg               | 8%             |
| Iron 3mg                    | 15%            |
| Potassium 560mg             | 10%            |

INGREDIENTS: Water, Soy Protein Concentrate, Expeller Pressed Canola Oil, Refined Coconut Oil, Soy Flour, Isolated Soy Protein, Methylcellulose, Yeast Extract (Yeast Extract, Salt, Natural Flavor), Caramel Color, Natural Flavor (Yeast Extract, Maltodextrin, Salt, Natural Flavors, Medium Chain Triglycerides, Acetic Acid, Grill Flavor [from Sunflower Oil], Smoke Flavor), Beet Juice Powder (Maltodextrin, Beet Juice Extract, Citric Acid), Natural Red Color (Glycerin, Beet Juice, Annatto), Citric Acid. Contains: Soy

Frozen Shelf Life: 14 months • Pack Size: 4/2.5 lbs • Case Weight: 10 lbs



| Nutrition Fa                                | acts               |
|---------------------------------------------|--------------------|
| About 80 Servings per Con<br>Serving Size 2 | tainer<br>oz (57g) |
| Amount per serving<br>Calories              | 130                |
| %                                           | Daily Value*       |
| Total Fat 9g                                | 12%                |
| Saturated Fat 3.5g                          | 18%                |
| Trans Fat 0g                                |                    |
| Cholesterol Omg                             | 0%                 |
| Sodium 300mg                                | 13%                |
| Total Carbohydrate 6g                       | 2%                 |
| Dietary Fiber 3g