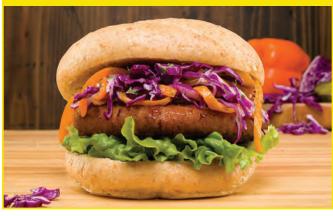

# PLANT-BASED chicken burger Item# 00916 • DOT# 706926 • UNCOOKED

### **Nutrition Facts**

About 40 Servings per Container
Serving Size 4 oz (113g)

### 260 Calories

| Total Fat 15g            | 19% |
|--------------------------|-----|
| Saturated Fat 7g         | 35% |
| Trans Fat 0g             |     |
| Cholesterol 0mg          | 0%  |
| Sodium 350mg             | 15% |
| Total Carbohydrate 11g   | 4%  |
| Dietary Fiber 6g         | 21% |
| Total Sugars 0g          |     |
| Includes 0g Added Sugars | 0%  |
| Protein 19g              |     |
|                          |     |
| Vitamin D 0mcg           | 0%  |

10% 15%

15%

The % Daily Value (DV) tells you how much a nutrient in a serving of food contributes to a daily diet. 2,000

Calcium 121mg

Iron 3mg Potassium 620mg INGREDIENTS: Water, Soy Protein Concentrate, Expeller Pressed Canola Oil, Refined Coconut Oil, Soy Flour, Isolated Soy Protein, Yeast Extract (Yeast Extract, Salt, Natural Flavor), Methylcellulose, Seasoning Blend (Sea Salt, Spices, Paprika, Dehydrated Garlic), Cayenne Pepper, Citric Acid. Contains: Soy

Frozen Shelf Life: 12 months Pack Size: 40/4 oz Case Weight: 10 lbs