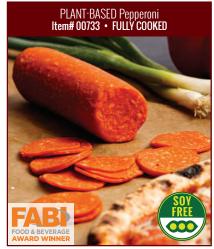

Contains: Sov

Frozen Shelf Life: 14 months • Pack Size: 4/2.5 lbs • Case Weight: 10 lbs

| Servings per Container<br>Serving Size | 1 oz. (28    |
|----------------------------------------|--------------|
| Amount per serving Calories            | 4            |
|                                        | % Daily Valu |
| Total Fat 3g                           | 4            |
| Saturated Fat 0g                       | 0            |
| Trans Fat 0g                           |              |
| Cholesterol 0mg                        | 0            |
| Sodium 320mg                           | 14           |
| Total Carbohydrate 1g                  | 0            |
| Dietary Fiber 0g                       | 0            |
| Total Sugars 0g                        |              |
| Includes 0g Added Sugars               | 0            |
| Protein 3g                             |              |
| Vitamin D 0mcg                         | 0            |
| Calcium 14mg                           | 2            |
| Iron 0mg                               | 0            |
| Potassium 65mg                         | 2            |

INGREDIENTS: Water, Pea Protein, Canola Oil, Carrageenan, Salt, Contains 2% or less of Methylcellulose, Distilled Vinegar, Corn Starch, Yeast Extract, Pea Fiber, Citric Acid, Natural Flavor, Glucono Delta-Lactone, Citrus Fiber, Ascorbic Acid, Smoke Flavor, Konjac Gum, Calcium Carbonate, Extractives of Paprika, Sunflower Oil, Potassium Chloride, Xanthan Gum, Sulfer Dioxide