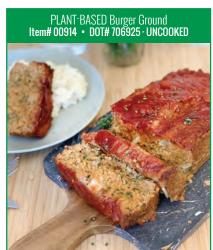

|
| Total Carbohydrate 1g    | 0%  |
| Dietary Fiber 0g         | 0%  |
| Total Sugars 0g          |     |
| Includes 0g Added Sugars | 0%  |
| Protein 7g               |     |
|                          |     |

Vitamin D 0mcg Calcium 8mg 0% Iron 2mg 10% Potassium 46mg 0%

The % Daily Value (DV) tells you how much a nutrient in a serving of food contributes to a daily diet. 2,000

INGREDIENTS: Water, Pea Protein, Expeller Pressed Canola Oil, Refined Coconut Oil, Pea Protein Isolate, Seasoning Blend (Spices, Sea Salt, Brown Sugar, Natural Flavor), Methylcellulose, Distilled White Vinegar, Yeast Extract, Natural Color (Fruit Juice Color, Vegetable Juice Color, Water, Citric Acid, Ascorbic Acid), Ground Sage.

Frozen Shelf Life: 12 months Pack Size: About 107/1.5 oz Case Weight: 10.1 lbs



| Nutrition                            | Facts                     |
|--------------------------------------|---------------------------|
| About 40 Servings pe<br>Serving Size | r Container<br>4 oz (113g |
| Amount per serving<br>Calories       | 260                       |
|                                      | % Daily Value             |
| Total Fat 17g                        | 22%                       |
|                                      |                           |
| Saturated Fat 9g                     | 45%                       |
| Saturated Fat 9g  Trans Fat 0g       | 45%                       |

| Amount per serving Calories | 260            |
|-----------------------------|----------------|
|                             | % Daily Value* |
| Total Fat 17g