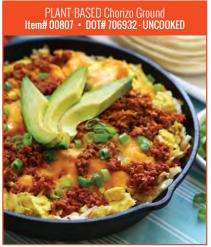

|
| Vitamin D 2mcg                              | 10%                |
| Calcium 63mg                                | 4%                 |
| Iron 1mg                                    | 6%                 |
| Potassium 380mg                             | 8%                 |

INGREDIENTS: Water, Soy Protein Concentrate, Soy Flour, Expeller Pressed Canola Oil, Refined Coconut Oil, Spice Blend (Dried Garlic, Sea Salt, Spices, Paprika, Black Pepper, Dried Crushed Red Chili Pepper, Dried Oregano, Dried Basil, Dried Parsley, Ground Red Pepper), Yeast Extract (Yeast Extract, Natural Flavor, Salt), Methylcellulose, Caramel Color, Natural Red Color (Glycerin, Beet Juice, Annatto), Citric Acid. Contains: Soy

Frozen Shelf Life: 14 months • Pack Size: 4/2.5 lbs • Case Weight: 10 lbs



| About 80 Servings per Contain<br>Serving Size 2 oz | iner<br>( <b>57g)</b> |
|----------------------------------------------------|-----------------------|
| Amount per serving Calories                        | 80                    |
| % Da                                               | ily Value             |
| Total Fat 4.5g                                     | 6%                    |
| Saturated Fat 0g                                   | 0%                    |
| Trans Fat 0g                                       |                       |
| Cholesterol 0mg                                    | 0%                    |
| Sodium 350mg                                       | 15%                   |
| Total Carbohydrate 1g                              | 0%                    |
| Dietar