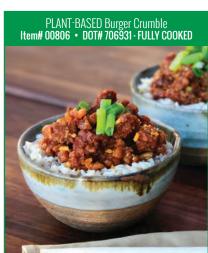

Frozen Shelf Life: 12 months Pack Size: About 107/1.5 oz Case Weight: 10.1 lbs

| Nutrition                            | Facts                     |
|--------------------------------------|---------------------------|
| About 40 Servings pe<br>Serving Size | r Container<br>4 oz (113g |
| Amount per serving<br>Calories       | 260                       |
|                                      | % Daily Value             |
| Total Fat 17g                        | 22%                       |
|                                      |                           |
| Saturated Fat 9g                     | 45%                       |
| Saturated Fat 9g  Trans Fat 0g       | 45%                       |

| Amount per serving Calories | 260            |
|-----------------------------|----------------|
|                             | % Daily Value* |
| Total Fat 17g               | 22%            |
| Saturated Fat 9g            | 45%            |
| Trans Fat 0g                |                |
| Cholesterol 0mg             | 0%             |
| Sodium 260mg                | 11%            |
| Total Carbohydrate 8g       | 3%             |
| Dietary Fiber 6g            | 21%            |
| Total Sugars 0g             |                |
| Includes 0g Added Sugars    | 0%             |
| Protein 19g                 |                |
|                             |                |
| Vitamin D 0mcg              | 0%             |
| Calcium 115mg               | 8%             |
| Iron 3mg                    | 15%            |
| Potassium 560mg             | 10%            |

INGREDIENTS: Water, Soy Protein Concentrate, Expeller Pressed Canola Oil, Refined Coconut Oil, Soy Flour, Isolated Soy Protein, Methylcellulose, Yeast Extract (Yeast Extract, Salt, Natural Flavor), Caramel Color, Natural Flavor (Yeast Extract, Maltodextrin, Salt, Natural Flavors, Medium Chain Triglycerides, Acetic Acid, Grill Flavor [from Sunflower Oil], Smoke Flavor), Beet Juice Powder (Maltodextrin, Beet Juice Extract, Citric Acid), Natural Red Color (Glycerin, Beet Juice, Annatto), Citric Acid. Contains: Soy

Frozen Shelf Life: 14 months • Pack Size: 4/2.5 lbs • Case Weight: 10 lbs

| Nutrition Fa                                | acts               |
|---------------------------------------------|--------------------|
| About 80 Servings per Con<br>Serving Size 2 | tainer<br>oz (57g) |
| Amount per serving<br>Calories              | 130                |
| %                                           | Daily Value*       |
| Total Fat 9g                                | 12%                |
| Saturated Fat 3.5g                          | 18%                |
| Trans Fat 0g                                |                    |
| Cholesterol Omg                             | 0%                 |
| Sodium 300mg                                | 13%                |
| Total Carbohydrate 6g                       | 2%                 |
| Dietary Fiber 3g                            | 11%                |
| Total Sugars 0g                             |                    |
| Includes 0g Added Suga                      | ars <b>0</b> %     |
| Protein 9g                                  |                    |
| Vitamin D 2mcg                              | 10%                |
| Calcium 63mg                                | 4%                 |
| Iron 1mg                                    | 6%                 |
| Potassium 380mg                             | 8%                 |