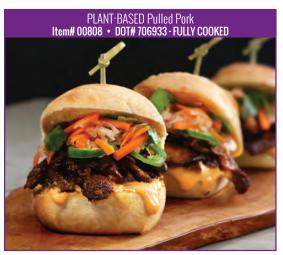

| Total Carbohydrate 9g          | 3          |
| Dietary Fiber 3g               | 11         |
| Total Sugars 1g                |            |
| Includes 0g Added Sug          | ars O      |
| Protein 5g                     |            |
| Vitamin D 0mcg                 | 0          |
| Calcium 50mg                   | 4          |
| Iron 1.5mg                     | 8          |
| Potassium 500mg                | 10         |

Nutrition Facts

**INGREDIENTS:** Water, Soy Flour, Expeller Pressed Canola Oil, Yeast Extract (Yeast Extract, Salt), Caramel Color, White Distilled Vinegar, Sea Salt, Spice Flavoring (Yeast Extract, Onion, Garlic, Green Cabbage, Mushroom, Black Pepper, Ginger), Xanthan Gum.

Contains: So

Frozen Shelf Life: 14 months • Pack Size: 4/2.5 lbs • Case Weight: 10 lbs



| Amount per serving Calories                                                                                                                   | 90         |
|-----------------------------------------------------------------------------------------------------------------------------------------------|------------|
| % Dai                                                                                                                                         | ly Value   |
| Total Fat 2.5g                                                                                                                                | 3%         |
| Saturated Fat 0g                                                                                                                              | 0%         |
| T