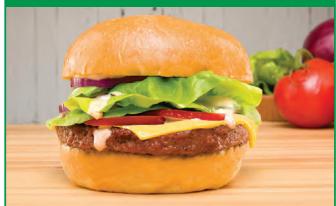

# PLANT-BASED burger (2 sizes) Item# 00912 (4 oz) • Item# 00913 (3 oz) • DOT# 706923 - UNCOOKED

#### **Nutrition Facts** About 40 Servings per Container Serving Size 4 oz (113g) 260 Calories Total Fat 17a 22% Saturated Fat 9g 45% Trans Fat 0g

Cholesterol Oma 0% Sodium 260mg 11% Total Carbohydrate 8g 3% Dietary Fiber 6g Total Sugars 0g Includes 0g Added Sugars 0% Protein 19g Vitamin D 0mcg 0% Calcium 115mg 8% Iron 3mg 15%

The % Daily Value (DV) tells you how much a nutrien in a serving of food contributes to a daily diet. 2,000 calories a day is used for general nutrition advice.

INGREDIENTS: Water, Soy Protein Concentrate, Expeller Pressed Canola Oil, Refined Coconut Oil, Soy Flour, Isolated Soy Protein, Methylcellulose, Yeast Extract (Yeast Extract, Salt, Natural Flavor), Caramel Color, Natural Flavor (Yeast Extract, Maltodextrin, Salt, Natural Flavors, Medium Chain Triglycerides, Acetic Acid, Grill Flavor [from Sunflower Oil], Smoke Flavor), Beet Juice Powder (Maltodextrin, Beet Juice Extract, Citric Acid), Natural Red Color (Glycerin, Beet Juice, Annatto), Citric Acid.

Contains: Soy

Frozen Shelf Life: 12 months Pack Size: 40/4 oz Case Weight: 10 lbs Pack Size: 55/3 oz Case Weight: 10.3 lbs