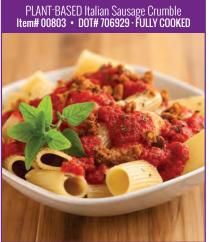

INGREDIENTS: Water, Soy Protein Concentrate, Soy Flour, Expeller Pressed Canola Oil, Refined Coconut Oil, Spice Blend (Dried Garlic, Sea Salt, Spices, Paprika, Black Pepper, Dried Crushed Red Chili Pepper, Dried Oregano, Dried Basil, Dried Parsley, Ground Red Pepper), Yeast Extract (Yeast Extract, Natural Flavor, Salt), Methylcellulose, Caramel Color, Natural Red Color (Glycerin, Beet Juice, Annatto), Citric Acid. Contains: Soy

Frozen Shelf Life: 14 months • Pack Size: 4/2.5 lbs • Case Weight: 10 lbs

| About 80 Servings per Contain<br>Serving Size 2 oz | iner<br>( <b>57g)</b> |
|----------------------------------------------------|-----------------------|
| Amount per serving Calories                        | 80                    |
| % Da                                               | ily Value             |
| Total Fat 4.5g                                     | 6%                    |
| Saturated Fat 0g                                   | 0%                    |
| Trans Fat 0g                                       |                       |
| Cholesterol 0mg                                    | 0%                    |
| Sodium 350mg                                       | 15%                   |
| Total Carbohydrate 1g                              | 0%                    |
| Dietary Fiber 1g                                   | 4%                    |
| Total Sugars 1g                                    |                       |
| Includes 0g Added Sugars                           | 0%                    |
| Protein 8g                                         |                       |
| /itamin D 0mcg                                     | 0%                    |
| Calcium 50mg                                       | 4%                    |
| ron 1.3mg                                          | 8%                    |
| Potassium 470mg                                    | 10%                   |