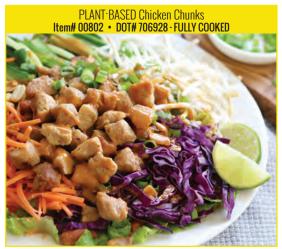

# PLANT-BASED chicken burger Item# 00916 • DOT# 706926 • UNCOOKED

### **Nutrition Facts**

About 40 Servings per Container
Serving Size 4 oz (113g)

### 260 Calories

| Total Fat 15g            | 19% |
|--------------------------|-----|
| Saturated Fat 7g         | 35% |
| Trans Fat 0g             |     |
| Cholesterol 0mg          | 0%  |
| Sodium 350mg             | 15% |
| Total Carbohydrate 11g   | 4%  |
| Dietary Fiber 6g         | 21% |
| Total Sugars 0g          |     |
| Includes 0g Added Sugars | 0%  |
| Protein 19g              |     |
|                          |     |
| Vitamin D 0mcg           | 0%  |

10% 15%

15%

The % Daily Value (DV) tells you how much a nutrient in a serving of food contributes to a daily diet. 2,000

Calcium 121mg

Iron 3mg Potassium 620mg INGREDIENTS: Water, Soy Protein Concentrate, Expeller Pressed Canola Oil, Refined Coconut Oil, Soy Flour, Isolated Soy Protein, Yeast Extract (Yeast Extract, Salt, Natural Flavor), Methylcellulose, Seasoning Blend (Sea Salt, Spices, Paprika, Dehydrated Garlic), Cayenne Pepper, Citric Acid. Contains: Soy