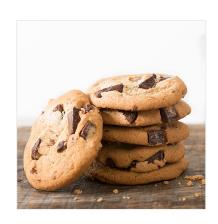

## **Chocolate Chunk**

## Cookie-dough | Classic

Enjoy your favorite Chocolate Chunk Cookie made with deliciously rich milk chocolate chunks, folded into the perfect amount of buttery cookie dough and baked to perfection. You'll fall in love with this cookie, just like the rest of us!