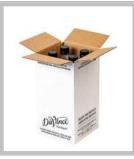

## 20626502 - DaVinci Gourmet Sugar Free Banana Syrup 4x750mL

Since 1989 DaVinci Gourmet has created gourmet syrups and sauces suited for Café, Coffee Shops, Restaurants & Bars and at home. Formulated to mix easily in a wide range of beverage and culinary applications and perfectly holds its flavor in hot and cold beverages. Kosher and Gluten Free. DaVinci Gourmet syrups and sauces come in a full range of flavors in Classic, Sugar Free, Naturals and Fruit Innovations.

## **Case Specifications**

| GTIN       | 40737384021151 | Case Gross Weight | 7.28 LB                    |
|------------|----------------|-------------------|----------------------------|
| Pack Size  | 4 / 750MLT     | Case Net Weight   | 6.57 LB                    |
| Shelf Life |                | Case L,W,H        | 5.80 IN, 5.80 IN, 12.40 IN |
| Tie x High | 48 x 4         | Cube              | 417.10 INQ                 |