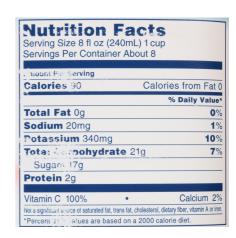

## **INGREDIENTS:**

Grapefruit Juice (Water, Grapefruit Juice Concentrate)

# **ADDITIONAL ATTRIBUTES:**

No sugar added

No artificial colors, flavors or preservatives

100% Vitamin C

Kosher

| - 1 | Is Kosher? | Juice Percentage | Shelf Life | Storage Condition | Min Storage Temp | Max Storage Temp | Gluten Status | Country of Origin |
|-----|------------|------------------|------------|-------------------|------------------|------------------|---------------|-------------------|
|     | Yes        | 100%             | 210 days   | Ambient           | 40               | 65               | No Claim      | on request        |