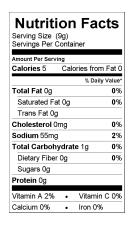

A. Box Dimension: 9.5 x 7.25 x 4.0

B. Cubic Feet: .15

C. Pallet Configuration: 24/layer 240 total

#### IV. SPECIFIC PRODUCT CODE

Product #Pack/SizeDescription76028200/9gTaco Sauce

### V. PRODUCT DESCRIPTION

Single Serve Poly Pouch Taco Sauce – reddish brown tomato based sauce with a balance of spices

#### VI. INGREDIENT STATEMENT

Water, Tomato Paste, Vinegar, Spices (including Chili Pepper), Salt, Sugar, Onion Powder, Garlic Powder, Potassium Sorbate and Sodium Benzoate (as Preservatives).

## VII. FILL WEIGHTS

A. Net WeightB. Gross Weight3.96 lbs.5.0 lbs./Cs.

### VIII. ANALYSIS:

#### Chemical

pH: 3.0 - 3.8 Brix: 10 - 13%

Bostwick: 9 - 12cm/ 30 seconds @ 70°F

# Microbiological

Standard Plate Count: <10,000/gm Yeast and Mold Count: <1000/gm

#### IX. NUTRITIONAL INFORMATION



### X. HANDLING INSTRUCTION

- A. Shipping Conditions: Transport of the product shall be under conditions that will prevent damage to the container. DO NOT DOUBLE STACK!
- B. Storage Conditions: Store at room temperature ( $70 \pm 5$  degrees F) in a cool, dry place. Keep product from exposure to moisture and heat.
- XI. **SHELF LIFE:** 4 months under proper storage conditions.

Effective 9/10 G. Guither