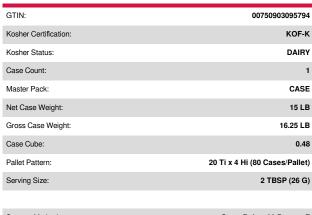

**Product Code: 09579** 

## **ALLEN® BUTTRCREME ICING PINK PASTEL ZERO TRANS FAT**

Pre-whipped, smooth, light pink ZTF buttercream style icing developed to be firm enough for decorating, yet smooth enough for spreading. Packaged in 15-lb pail.

| Storage Method: | Store Below 80 Degree F |
|-----------------|-------------------------|
| Storage Method: | Store Below 80 Degree F |

Master Unit Size 15 I B 9.38 IN L x 9.38 IN W x 9.44 IN H Case Dimensions:

**CASE GTIN** 