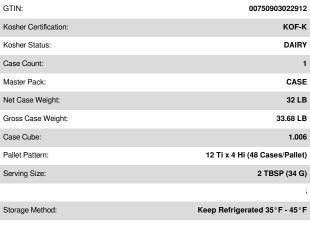

**Product Code: 02291** 

#### **SPECIFICATIONS & STORAGE**

Master Unit Size: Case Dimensions:

12.5 IN L x 12.5 IN W x 11.12 IN H

32 LB